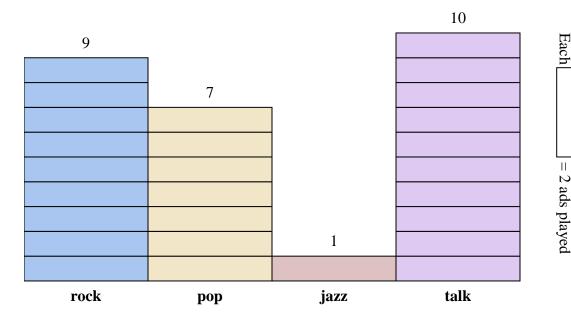

8. \_\_\_\_\_

9. \_\_\_\_\_

- 1) How many more ads did the talk station have than the jazz station?
- 2) Which station had the most ads?
- 3) Which station had the fewest ads?
- 4) What is the total number of ads on all the stations?
- 5) Were there fewer ads on the rock station or the pop station?
- **6)** Were there more ads on the pop station or the jazz station?
- 7) Which station had exactly 18 ads?
- 8) How many ads were on the jazz station?
- 9) What is the combined number of ads played on the rock station and the jazz station?
- **10**) What is the difference in the number of ads played on the pop station and the number played on the talk station?

) How many more ads did the talk station have than the jazz station?

- 2) Which station had the most ads?
- 3) Which station had the fewest ads?
- 4) What is the total number of ads on all the stations?
- 5) Were there fewer ads on the rock station or the pop station?
- **6)** Were there more ads on the pop station or the jazz station?
- 7) Which station had exactly 18 ads?
- **8**) How many ads were on the jazz station?
- 9) What is the combined number of ads played on the rock station and the jazz station?
- **10**) What is the difference in the number of ads played on the pop station and the number played on the talk station?

- 18
- 2 talk
- j**azz**
- 54
- 5. **pop**
- 6. **pop**
- 7. rock
  - 2
- 20
- 0. 6