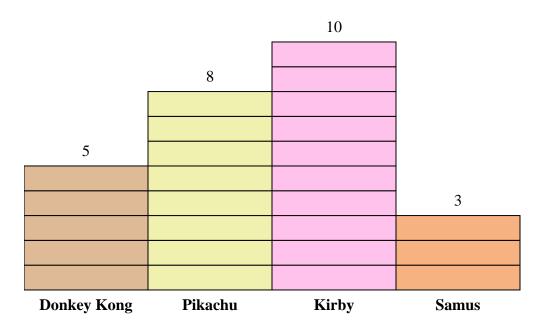

- 3.
- 4. \_\_\_\_\_
- 5. \_\_\_\_\_
- 6. \_\_\_\_\_
- 9.
- 10. \_\_\_\_\_

- 1) How many more people liked Kirby than liked Samus?
- 2) Which character did the largest number of people say was their favorite?
- 3) Which character did the fewest number of people say was their favorite?
- 4) How many people total answered the poll?
- 5) Did fewer people like Samus or Pikachu?
- **6)** Did more people like Donkey Kong or Samus?
- 7) Which character did exactly 10 people say was their favorite?
- 8) How many people liked Samus the best?
- 9) What is the combined number of people who liked Donkey Kong and Kirby?
- **10**) What is the difference in the number of people who liked Pikachu and the number who liked Donkey Kong?

= 2 votes

A game website asked its viewers which game character was their favorite and recorded the answers in the bar graph below. Use their graph to answer the questions.

How many more people liked Kirby than liked Samus?

Which character did the largest number of people say was their favorite?

Which character did the fewest number of people say was their favorite?

How many people total answered the poll?

5) Did fewer people like Samus or Pikachu?

Did more people like Donkey Kong or Samus?

7) Which character did exactly 10 people say was their favorite?

How many people liked Samus the best?

What is the combined number of people who liked Donkey Kong and Kirby?

10) What is the difference in the number of people who liked Pikachu and the number who liked Donkey Kong?

**Answers** 

**14** 

**Kirby** 

Samus

Samus 5.

**Donkey Kong** 

**Donkey Kong** 