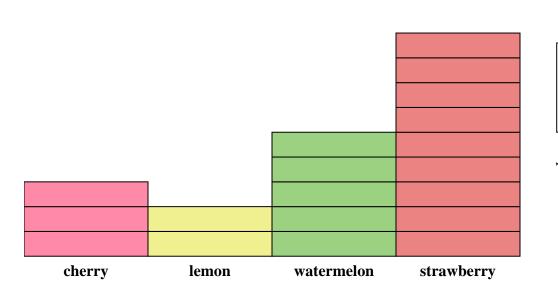

Will bought a jumbo bag of Fruit-o candy. Before chowing down, he decided to see how many pieces of each flavor there were. Use his graph below to answer the questions.

- How many more watermelon pieces were there than cherry pieces?
- Which flavor had the most pieces in the bag?
- Which flavor had the fewest pieces in the bag?
- How many pieces were there total in the box?
- 5) Were there fewer cherry pieces or lemon pieces?
- Were there more strawberry pieces or watermelon pieces?
- Which flavor had exactly 6 pieces in the bag?
- 8) How many pieces were strawberry?
- 9) What is the combined number of strawberry and cherry pieces?
- What is the difference in the number of lemon pieces and the number of watermelon

**Answers** 

- strawberry 2.
- lemon 3.
  - **38**
- lemon 5.
- strawberry 6.
- cherry
- **18** 8.
- **24** 9.

1

At the 'Brain Drain' championships teams earned points for answering trivia questions. Their final scores are shown below. Use the graph to answer the questions.