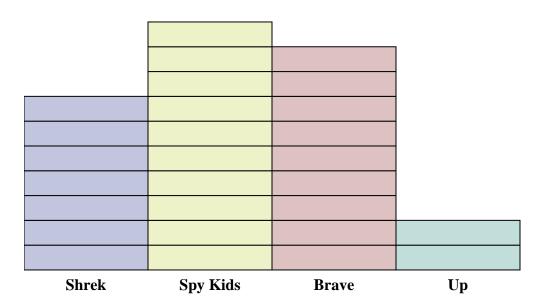

6. \_\_\_\_\_

7. \_\_\_\_\_

3. \_\_\_\_\_

9. \_\_\_\_\_

During indoor recess the students got to vote on which movie to watch. The voting results are listed below. Use the bar graph to answer the questions.

How many more votes did Brave receive than Shrek?

2) Which movie received the most votes?

3) Which movie received the fewest votes?

4) What is the total number of students who voted?

5) Did fewer students vote for Up or for Shrek?

6) Did more people vote for Brave or for Spy Kids?

7) Which movie received exactly 18 votes?

8) How many people voted for Spy Kids?

9) What is the combined number of people who voted for Spy Kids and Shrek?

**10**) What is the difference in the number of people who voted for Up and the number who voted for Brave?

Answers

4

2. Spy Kids

 $\mathbf{U}\mathbf{p}$ 

**. 56** 

 $\mathbf{Up}$ 

6. Spy Kids

7. Brave

\_\_\_\_\_20

34

10. **14** 

A comic store was tracking comic books sold. They recorded their sales in the bar graph below. Use their graph to answer the questions.

1. \_\_\_\_\_

**Answers** 

2.