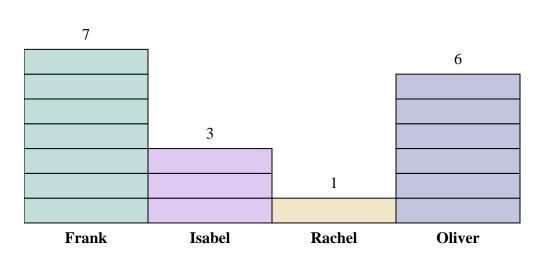

- 2
- **Delta**
- Kappa Kappa
- 48
- 5. Kappa
- 6. **Delta**
- 7. **Kappa**
- 20
- 26
- 10. **12**

Paul's class was having a contest to see who could recycle the most cans. They recorded the answers in the bar graph below. Use their graph to answer the questions.

- 1. \_\_\_\_\_
- 2.
- 3. \_\_\_\_\_
- 4. \_\_\_\_\_
- 5. \_\_\_\_\_
- 6. \_\_\_\_\_
- 7. \_\_\_\_\_
- 3. \_\_\_\_\_
- 9. \_\_\_\_\_
- 10. \_\_\_\_\_

- Frank Isabel Rachel Oliver
  - 1) How many more cans did Frank collect than Oliver?
  - 2) Who collected the most cans?
  - 3) Who collected the fewest cans?
  - 4) How many cans total did all the students collect?
  - 5) Who collected fewer cans? Rachel or Frank?
  - **6)** Did Isabel or did Rachel collect more cans?
  - 7) Who collected exactly 2 cans?
  - 8) How many cans did Oliver collect?
  - 9) What is the combined number of cans Frank collected and Isabel collected?
- **10**) What is the difference in the number of cans Oliver collected and the number Isabel collected?

Paul's class was having a contest to see who could recycle the most cans. They recorded the answers in the bar graph below. Use their graph to answer the questions.

- 1) How many more cans did Frank collect than Oliver?
- 2) Who collected the most cans?
- 3) Who collected the fewest cans?
- 4) How many cans total did all the students collect?
- 5) Who collected fewer cans? Rachel or Frank?
- **6)** Did Isabel or did Rachel collect more cans?
- 7) Who collected exactly 2 cans?
- 8) How many cans did Oliver collect?
- 9) What is the combined number of cans Frank collected and Isabel collected?
- **10**) What is the difference in the number of cans Oliver collected and the number Isabel collected?