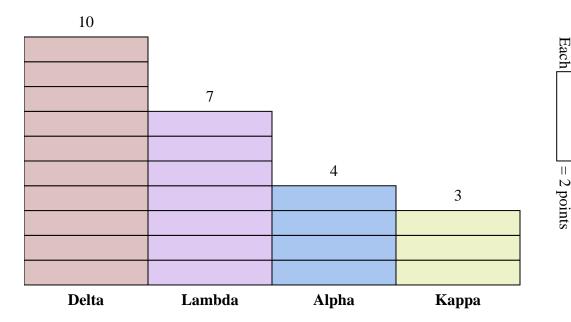

**Answers** 

- strawberry 2.
- lemon 3.
  - **38**
- lemon 5.
- strawberry 6.
- cherry
- **18** 8.
- **24** 9.

1

At the 'Brain Drain' championships teams earned points for answering trivia questions. Their final scores are shown below. Use the graph to answer the questions.

Delta

Lambda

Alpha

Kappa

- How many more points did team Alpha score than team Kappa?
- 2) Which team scored the most points?
- 3) Which team scored the fewest points?
- 4) What is the total number of points earned in the game?
- 5) Did team Kappa or team Lambda score fewer points?
- 6) Did team Delta or team Lambda score more points?
- 7) Which team scored 6 points?

Math

- 8) How many points did team Delta score?
- 9) What is the combined points scored by Kappa and Delta?
- **10)** What is the difference in the number of points Delta scored and the number Alpha scored?

Answers

1. \_\_\_\_\_

2.

3. \_\_\_\_\_

4. \_\_\_\_\_

5. \_\_\_\_\_

6.

7. \_\_\_\_\_

8.

9. \_\_\_\_\_

At the 'Brain Drain' championships teams earned points for answering trivia questions. Their final scores are shown below. Use the graph to answer the questions.

- 1) How many more points did team Alpha score than team Kappa?
- 2) Which team scored the most points?
- 3) Which team scored the fewest points?
- 4) What is the total number of points earned in the game?
- 5) Did team Kappa or team Lambda score fewer points?
- 6) Did team Delta or team Lambda score more points?
- 7) Which team scored 6 points?
- 8) How many points did team Delta score?
- 9) What is the combined points scored by Kappa and Delta?
- **10)** What is the difference in the number of points Delta scored and the number Alpha scored?

- 2
- **Delta**
- Kappa Kappa
- 48
- 5. Kappa
- 6. **Delta**
- 7. **Kappa**
- 20
- 26
- 10. **12**

Paul's class was having a contest to see who could recycle the most cans. They recorded the answers in the bar graph below. Use their graph to answer the questions.