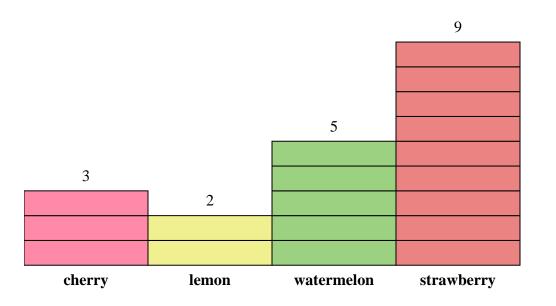

Will bought a jumbo bag of Fruit-o candy. Before chowing down, he decided to see how many pieces of each flavor there were. Use his graph below to answer the questions.

- How many more watermelon pieces were there than cherry pieces?
- Which flavor had the most pieces in the bag?
- Which flavor had the fewest pieces in the bag?
- How many pieces were there total in the box?
- 5) Were there fewer cherry pieces or lemon pieces?
- Were there more strawberry pieces or watermelon pieces?
- Which flavor had exactly 6 pieces in the bag?
- 8) How many pieces were strawberry?
- 9) What is the combined number of strawberry and cherry pieces?
- What is the difference in the number of lemon pieces and the number of watermelon

**Answers** 

- strawberry 2.
- lemon 3.
  - **38**
- lemon 5.
- strawberry 6.
- cherry
- **18** 8.
- **24** 9.

1

At the 'Brain Drain' championships teams earned points for answering trivia questions. Their final scores are shown below. Use the graph to answer the questions.