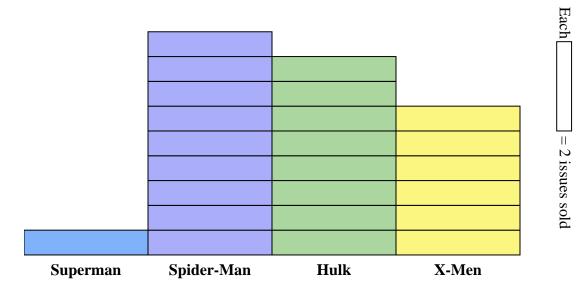

3. \_\_\_\_\_

4. \_\_\_\_\_

5. \_\_\_\_\_

6. \_\_\_\_

7. \_\_\_\_\_

3. \_\_\_\_\_

9. \_\_\_\_\_

- 1) How many more issues of Spider-Man were sold than issues of Superman?
- 2) Which comic series sold the most issues?
- 3) Which comic series sold the fewest issues?
- 4) What is the total number of issues sold for all the comics?
- 5) Which sold fewer, issues of Hulk or issues of X-Men?
- 6) Which comic series sold more, Hulk or Spider-Man?
- 7) Which comic series sold exactly 16 issues?
- 8) How many issues of Superman were sold?
- 9) What is the combined number of Spider-Man and X-Men issues sold?
- **10**) What is the difference in the number of X-Men issues sold and the number of Superman issues sold?

A comic store was tracking comic books sold. They recorded their sales in the bar graph below. Use their graph to answer the questions.

- 1) How many more issues of Spider-Man were sold than issues of Superman?
- 2) Which comic series sold the most issues?
- 3) Which comic series sold the fewest issues?
- 4) What is the total number of issues sold for all the comics?
- 5) Which sold fewer, issues of Hulk or issues of X-Men?
- 6) Which comic series sold more, Hulk or Spider-Man?
- 7) Which comic series sold exactly 16 issues?
- 8) How many issues of Superman were sold?
- 9) What is the combined number of Spider-Man and X-Men issues sold?
- **10)** What is the difference in the number of X-Men issues sold and the number of Superman issues sold?

Answers

- 16
- <sub>2.</sub> Spider-Man
  - Superman
  - 48
- 5. **X-Men**
- 6. Spider-Man
  - Hulk
  - \_\_\_\_\_

8.

- **30**
- 10. **10**

= 2 people owned

A game company asked people at the mall which game console they owned. They recorded the results in the bar graph below. Use their graph to answer the questions.