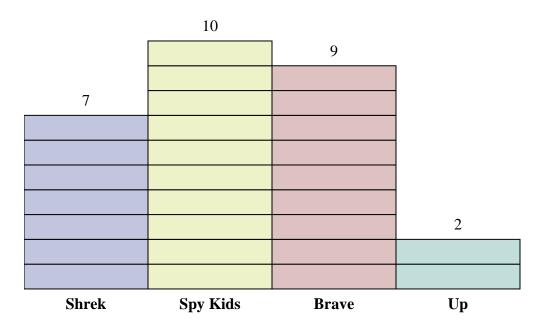

6. \_\_\_\_\_

7. \_\_\_\_\_

3. \_\_\_\_\_

9. \_\_\_\_\_

During indoor recess the students got to vote on which movie to watch. The voting results are listed below. Use the bar graph to answer the questions.

How many more votes did Brave receive than Shrek?

2) Which movie received the most votes?

3) Which movie received the fewest votes?

4) What is the total number of students who voted?

5) Did fewer students vote for Up or for Shrek?

6) Did more people vote for Brave or for Spy Kids?

7) Which movie received exactly 18 votes?

8) How many people voted for Spy Kids?

9) What is the combined number of people who voted for Spy Kids and Shrek?

**10**) What is the difference in the number of people who voted for Up and the number who voted for Brave?

Answers

4

2. Spy Kids

 $\mathbf{U}\mathbf{p}$ 

**. 56** 

 $\mathbf{Up}$ 

6. Spy Kids

7. Brave

\_\_\_\_\_20

34

10. **14** 

A comic store was tracking comic books sold. They recorded their sales in the bar graph below. Use their graph to answer the questions.

1. \_\_\_\_\_

**Answers** 

2.