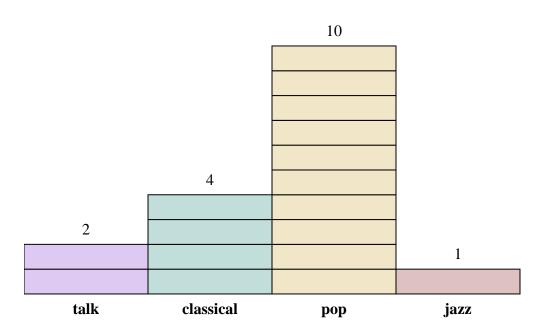

8. \_\_\_\_\_

9. \_\_\_\_\_

- 1) How many more ads did the talk station have than the jazz station?
- 2) Which station had the most ads?
- 3) Which station had the fewest ads?
- 4) What is the total number of ads on all the stations?
- 5) Were there fewer ads on the rock station or the pop station?
- **6)** Were there more ads on the pop station or the jazz station?
- 7) Which station had exactly 18 ads?
- 8) How many ads were on the jazz station?
- 9) What is the combined number of ads played on the rock station and the jazz station?
- **10**) What is the difference in the number of ads played on the pop station and the number played on the talk station?

) How many more ads did the talk station have than the jazz station?

- 2) Which station had the most ads?
- 3) Which station had the fewest ads?
- 4) What is the total number of ads on all the stations?
- 5) Were there fewer ads on the rock station or the pop station?
- **6)** Were there more ads on the pop station or the jazz station?
- 7) Which station had exactly 18 ads?
- **8**) How many ads were on the jazz station?
- 9) What is the combined number of ads played on the rock station and the jazz station?
- **10**) What is the difference in the number of ads played on the pop station and the number played on the talk station?

- 18
- 2 talk
- j**azz**
- 54
- 5. **pop**
- 6. **pop**
- 7. rock
  - 2
- 20
- 0. 6