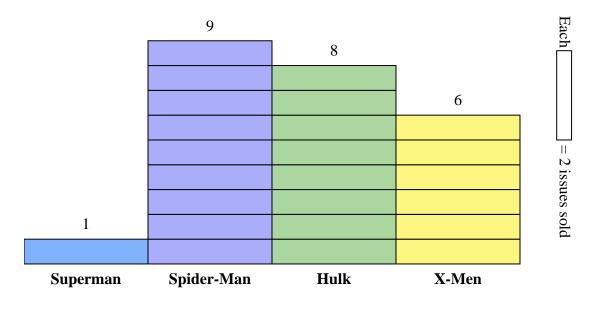

3. \_\_\_\_\_

4. \_\_\_\_\_

5. \_\_\_\_\_

6. \_\_\_\_

7. \_\_\_\_\_

3. \_\_\_\_\_

9. \_\_\_\_\_

- 1) How many more issues of Spider-Man were sold than issues of Superman?
- 2) Which comic series sold the most issues?
- 3) Which comic series sold the fewest issues?
- 4) What is the total number of issues sold for all the comics?
- 5) Which sold fewer, issues of Hulk or issues of X-Men?
- 6) Which comic series sold more, Hulk or Spider-Man?
- 7) Which comic series sold exactly 16 issues?
- 8) How many issues of Superman were sold?
- 9) What is the combined number of Spider-Man and X-Men issues sold?
- **10**) What is the difference in the number of X-Men issues sold and the number of Superman issues sold?

A comic store was tracking comic books sold. They recorded their sales in the bar graph below. Use their graph to answer the questions.

- 1) How many more issues of Spider-Man were sold than issues of Superman?
- 2) Which comic series sold the most issues?
- 3) Which comic series sold the fewest issues?
- 4) What is the total number of issues sold for all the comics?
- 5) Which sold fewer, issues of Hulk or issues of X-Men?
- 6) Which comic series sold more, Hulk or Spider-Man?
- 7) Which comic series sold exactly 16 issues?
- 8) How many issues of Superman were sold?
- 9) What is the combined number of Spider-Man and X-Men issues sold?
- **10)** What is the difference in the number of X-Men issues sold and the number of Superman issues sold?

Answers

- 16
- <sub>2.</sub> Spider-Man
  - Superman
  - 48
- 5. **X-Men**
- 6. Spider-Man
  - Hulk
  - \_\_\_\_\_

8.

- **30**
- 10. **10**

= 2 people owned

A game company asked people at the mall which game console they owned. They recorded the results in the bar graph below. Use their graph to answer the questions.