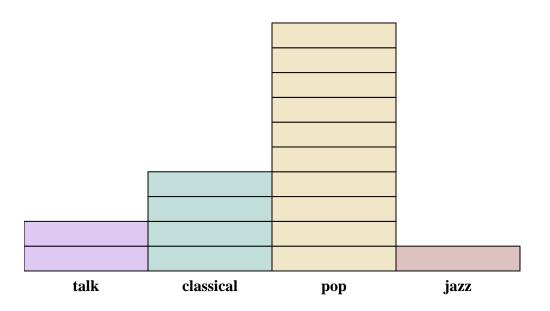

 $\operatorname{ach}[\underline{\phantom{a}} = 2 \text{ ads playe}]$ 

6. \_\_\_\_\_

8.

**Answers** 

9. \_\_\_\_\_

- 1) How many more ads did the classical station have than the talk station?
- 2) Which station had the most ads?
- 3) Which station had the fewest ads?
- 4) What is the total number of ads on all the stations?
- 5) Were there fewer ads on the jazz station or the talk station?
- **6**) Were there more ads on the pop station or the talk station?
- 7) Which station had exactly 8 ads?
- 8) How many ads were on the pop station?
- 9) What is the combined number of ads played on the jazz station and the pop station?
- **10**) What is the difference in the number of ads played on the jazz station and the number played on the classical station?

) How many more ads did the classical station have than the talk station?

- 2) Which station had the most ads?
- 3) Which station had the fewest ads?
- 4) What is the total number of ads on all the stations?
- 5) Were there fewer ads on the jazz station or the talk station?
- **6)** Were there more ads on the pop station or the talk station?
- 7) Which station had exactly 8 ads?
- 8) How many ads were on the pop station?
- 9) What is the combined number of ads played on the jazz station and the pop station?
- **10**) What is the difference in the number of ads played on the jazz station and the number played on the classical station?

Answers

- 4
- 2. **pop**
- 3. **jazz**
- 34
- 5. **jazz**
- 6. **pop**
- classical
- 20

8.

- 22
- 0. 6

A game website asked its viewers which game character was their favorite and recorded the answers in the bar graph below. Use their graph to answer the questions.