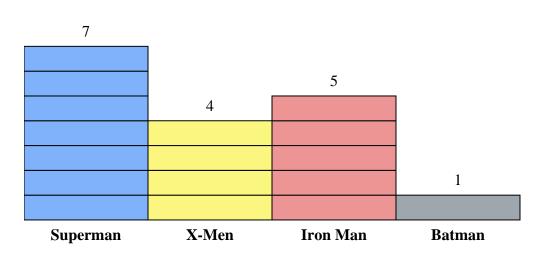

- 1. \_\_\_\_\_
- 2
- 3. \_\_\_\_\_
- 4. \_\_\_\_\_
- 5. \_\_\_\_\_
- 6.
- 7. \_\_\_\_\_
- 8.
- 9. \_\_\_\_\_
- 10. \_\_\_\_\_

- Superman X-Men Iron Man Batman
  - 1) How many more issues of Superman were sold than issues of Batman?
  - 2) Which comic series sold the most issues?
  - 3) Which comic series sold the fewest issues?
  - 4) What is the total number of issues sold for all the comics?
  - 5) Which sold fewer, issues of Batman or issues of Iron Man?
  - 6) Which comic series sold more, Superman or X-Men?
  - 7) Which comic series sold exactly 8 issues?
  - 8) How many issues of Iron Man were sold?
  - 9) What is the combined number of Iron Man and Superman issues sold?

www.CommonCoreSheets.com

**10**) What is the difference in the number of X-Men issues sold and the number of Batman issues sold?

2 issues sold

A comic store was tracking comic books sold. They recorded their sales in the bar graph below. Use their graph to answer the questions.