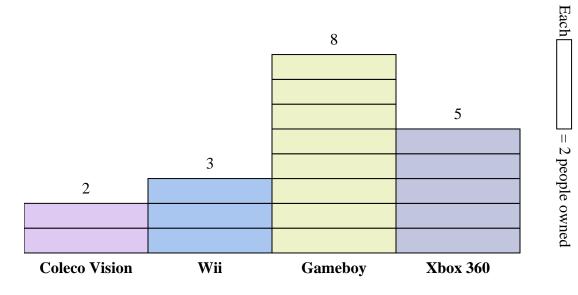

- 1. \_\_\_\_\_
- 2
- 3. \_\_\_\_\_
- 4. \_\_\_\_\_
- 5. \_\_\_\_\_
- 6. \_\_\_\_
- 7. \_\_\_\_\_
- 8. \_\_\_\_\_
- 9. \_\_\_\_\_
- 10. \_\_\_\_\_

- Coleco Vision Wii Gameboy Xbox 360
  - 1) How many more people owned a Gameboy than owned a Xbox 360?
  - 2) Which console did the largest number of people own?
  - 3) Which console did the fewest number of people own?
- 4) How many consoles total did the people own?
- 5) Did fewer people own a Wiis or a Gameboys?
- 6) Did more people own a Xbox 360s or a Wiis?
- 7) Which console did exactly 6 people own?
- **8)** How many people owned a Gameboy?
- 9) What is the combined number of Gameboys and Coleco Visions owned?
- 10) What is the difference in the number of people who owned a Coleco Vision and the number who owned a Wii?

A game company asked people at the mall which game console they owned. They recorded the results in the bar graph below. Use their graph to answer the questions.

How many more people owned a Gameboy than owned a Xbox 360?

- 2) Which console did the largest number of people own?
- 3) Which console did the fewest number of people own?
- 4) How many consoles total did the people own?
- 5) Did fewer people own a Wiis or a Gameboys?
- 6) Did more people own a Xbox 360s or a Wiis?
- 7) Which console did exactly 6 people own?
- 8) How many people owned a Gameboy?
- 9) What is the combined number of Gameboys and Coleco Visions owned?
- **10**) What is the difference in the number of people who owned a Coleco Vision and the number who owned a Wii?

- 6
- 2. Gameboy
- 3. Coleco Vision
- 36
- 5. Wii
- 6. **Xbox 360**
- Wii
- 8. **16**
- **20**
- 0. 2

A comic store was tracking comic books sold. They recorded their sales in the bar graph below. Use their graph to answer the questions.